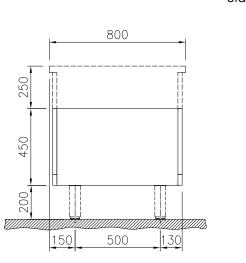

### **Key Information:**

External dimensions, Width:
588141 (MA2ACCIOOO)
900 mm
External dimensions, Depth:
800 mm
450 mm
Cupboard Cavity Dimensions (width):
680 mm
Cupboard Cavity Dimensions (height):
330 mm

 (depth):
 760 mm

 Net weight:
 21 kg