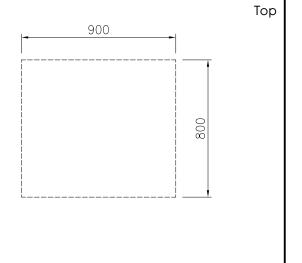

### **Key Information:**

External dimensions, Width:
588141 (MA2ACCIOOO)
900 mm
External dimensions, Depth:
800 mm
450 mm
Cupboard Cavity Dimensions (width):
680 mm
Cupboard Cavity Dimensions (height):
330 mm