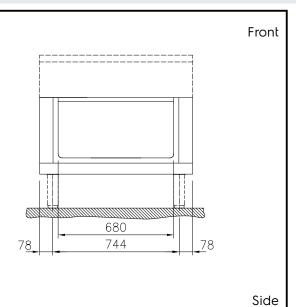

### **Key Information:**

External dimensions, Width:
588141 (MA2ACCIOOO)
900 mm
External dimensions, Depth:
800 mm
450 mm
Cupboard Cavity Dimensions (width):
680 mm
Cupboard Cavity Dimensions (height):
330 mm

 (depth):
 760 mm

 Net weight:
 21 kg